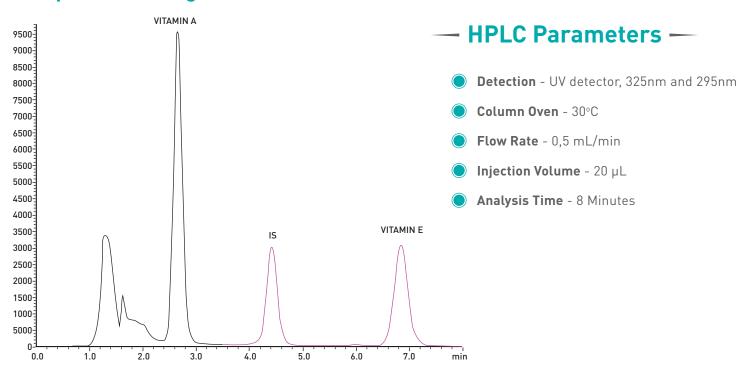

itamin A and Vitamin E in serum and plasma samples. Components such as calibrator, reagent and mobile phase required for analysis are supplied with the kit.

Accurate and Reliable HPLC Method to Monitor Vitamin A and Vitamin E status

#### **Performance Data**

#### Linearity

#### Reproducibility

| Analyte   | Linearity Range | Analyte   | Intra-assay<br>precision (%CV) | Inter-assay<br>precision (%CV) |
|-----------|-----------------|-----------|--------------------------------|--------------------------------|
| Vitamin A | 0.05-5 mg/L     | Vitamin A | % 2.65                         | % 4.30                         |
| Vitamin E | 0.5-50 mg/L     | Vitamin E | % 2.58                         | % 4.20                         |

### **Sample Preparation**



### **Sample Chromatogram**



## **Ordering Information**

| Product Code | Product Name                      | Tests     |
|--------------|-----------------------------------|-----------|
| BR140030     | Vit AE-HPLC Kit                   | 200 Tests |
| BR140031     | Vit AE-HPLC Kit                   | 500 Tests |
| BR140031C1   | Vit AE-HPLC Kit Analytical Column |           |



#### Bome Trivitron Sanayi Ürünleri Diş Tic A.Ş.

Sokullu Mehmet Paşa Mah. 1361. Sokak (Eski 6. Sokak) No: 6/A 06460, Sokullu, Çankaya, Ankara, Turkey Tel: +90 312 479 33 30 | Fax: +90 312 478 37 18 E-mail: info@bometrivitron.com.tr