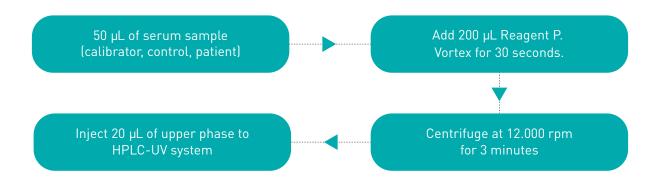

the quantitative analysis of Vitamin A and Vitamin E in serum and plasma samples. Components such as calibrator, reagent and mobile phase required for analysis are supplied with the kit.

Accurate and Reliable HPLC Method to Monitor Vitamin A and Vitamin E status

#### **Performance Data**

#### Linearity

#### Reproducibility

| Analyte   | Linearity Range | Analyte   | Intra-assay<br>precision (%CV) | Inter-assay<br>precision (%CV) |
|-----------|-----------------|-----------|--------------------------------|--------------------------------|
| Vitamin A | 0.05-5 mg/L     | Vitamin A | % 2.65                         | % 4.30                         |
| Vitamin E | 0.5-50 mg/L     | Vitamin E | % 2.58                         | % 4.20                         |

### **Sample Preparation**



### **Sample Chromatogram**



## **Ordering Information**

| Product Code | Product Name                      | Tests     |
|--------------|-----------------------------------|-----------|
| BR140030     | Vit AE-HPLC Kit                   | 200 Tests |
| BR140031     | Vit AE-HPLC Kit                   | 500 Tests |
| BR140031C1   | Vit AE-HPLC Kit Analytical Column |           |



#### Bome Trivitron Sanayi Ürünleri Diş Tic A.Ş.

Sokullu Mehmet Paşa Mah. 1361. Sokak (Eski 6. Sokak) No: 6/A 06460, Sokullu, Çankaya, Ankara, Turkey Tel: +90 312 479 33 30 | Fax: +90 312 478 37 18 E-mail: info@bometrivitron.com.tr